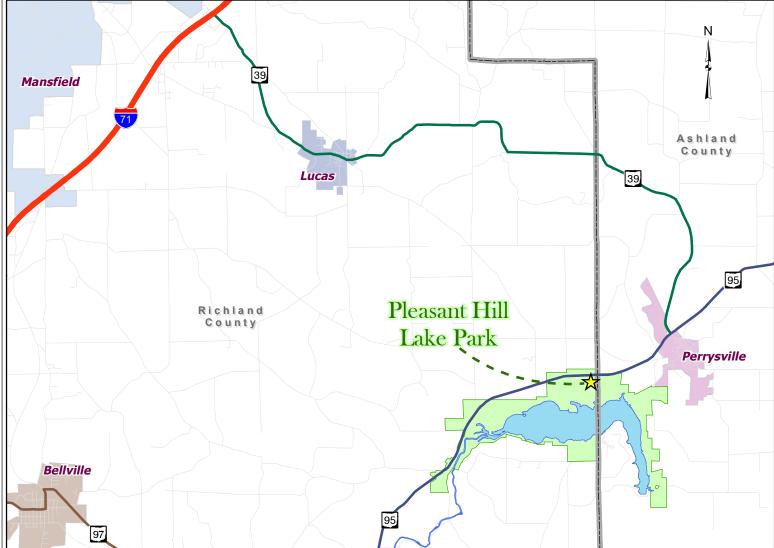

## From Cleveland, OH:

- 1 Follow I-71 S toward Columbus
- 2 Take exit 173 for OH-39 toward OH-39 W/Lucas Rd Travel 0.4 miles
- 3 Turn right at OH-39 E/Lucas Rd Continue to follow OH-39 E Travel 3.4 miles
- 4 Keep left at the fork Continue to follow OH-39 E Travel 8.7 miles
- 5 Turn right at OH-95 W/State Route 95 NE Travel 1.6 miles
- 6 Turn left into Pleasant Hill Lake Park

## From Columbus, OH:

- 1 Follow I-71 North
- 2 Take exit 173 for OH-39 toward OH-39 W/Lucas Rd Travel 0.4 miles
- 3 Turn right at OH-39 E/Lucas Rd Continue to follow OH-39 E Travel 3.4 miles
- 4 Keep left at the fork Continue to follow OH-39 E Travel 8.7 miles
- 5 Turn right at OH-95 W/State Route 95 NE Travel 1.6 miles
- 6 Turn left into Pleasant Hill Lake Park

## From Toledo, OH:

- 1 Follow I-75 S toward Dayton Travel 46.4 miles
- 2 Take exit 156 to merge onto OH-15 E/US-68 S toward US-23/Kenton/Columbus Travel 2.9 miles
- 3 Continue straight onto OH-15 E Travel 14.6 miles
- 4 Continue onto US-23 S Travel 13.5 miles
- 5 Turn slight right at US-30 E Travel 46.2 miles
- 6 Take the exit on the left onto I-71 S
  Travel 4.3 miles
- 7 Take exit 173 for OH-39 toward Mansfield/Lucas Travel 0.3 miles
- 8 Turn right at OH-39 E/Lucas Rd Continue to follow OH-39 E Travel 3.6 miles
- 9 Keep left at the fork, continue to follow OH-39 E Travel 8.7 miles
- 10- Turn right at OH-95 W/OH-95 NE Travel 1.6 miles
- 11- Turn left into Pleasant Hill Lake Park